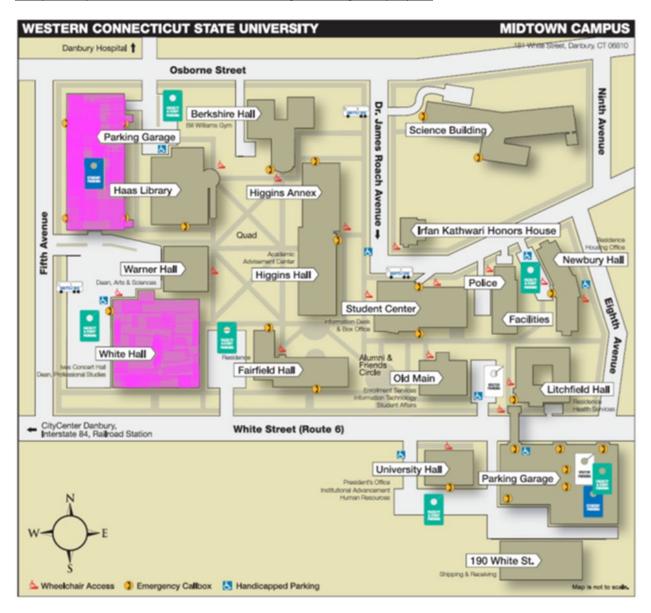

# **Directions, Parking, Campus Map:**

#### From the East:

- 1. Take Exit 5 off I-84 to first traffic light (Clapboard Ridge Road).
- 2. Turn right and continue on Main Street to White Street (fifth traffic light).
- 3. Turn left onto White Street and continue one half mile to campus on left.
- 4. White Hall is on the northeast corner of White Street and 5<sup>th</sup> Avenue. Park for free in the 5<sup>th</sup> Avenue Garage. Enter White Hall on the 5<sup>th</sup> Avenue side entrance. Room 127 is up one flight of stairs, on the left.

# From the West:

- 1. Take Exit 5 off I-84 to first traffic light (Main Street);
- 2. Turn right and continue on Main Street to White Street (fourth traffic light);
- 3. Turn left onto White Street and continue one half mile to campus on left.
- 4. White Hall is on the northeast corner of White Street and 5<sup>th</sup> Avenue. Park for free in the 5<sup>th</sup> Avenue Garage. Enter White Hall on the 5<sup>th</sup> Avenue side entrance. Room 127 is up one flight of stairs, on the left.

#### From the North:

- 1. Take Route 7 South
- 2. At interchange with I-84, stay right for Rt. 7 South/I-84 West toward Norwalk
- 3. Take Exit 5 off I-84 to first traffic light (Clapboard Ridge Road).
- 4. Turn right and continue on Main Street to White Street (fifth traffic light).
- 5. Turn left onto White Street and continue one half mile to campus on left.
- 6. White Hall is on the northeast corner of White Street and 5<sup>th</sup> Avenue. Park for free in the 5<sup>th</sup> Avenue Garage. Enter White Hall on the 5<sup>th</sup> Avenue side entrance. Room 127 is up one flight of stairs, on the left.

### From the South:

- 1. Take Route 7 North toward Danbury
- 2. At interchange with I-84, stay right for Rt. 7 North/I-84 East toward New Milford/Waterbury
- 3. Take Exit 5 off I-84 to first traffic light (Main Street);
- 4. Turn right and continue on Main Street to White Street (fourth traffic light);
- 5. Turn left onto White Street and continue one half mile to campus on left.
- 6. White Hall is on the northeast corner of White Street and 5<sup>th</sup> Avenue. Park for free in the 5<sup>th</sup> Avenue Garage. Enter White Hall on the 5<sup>th</sup> Avenue side entrance. Room 127 is up one flight of stairs, on the left.

## **Bus Access:**

• HARTransit Route 7 stops on White Street on campus.

Campus Map (White Hall and 5<sup>th</sup> Avenue Garage buildings are purple):